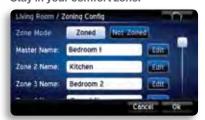

#### Stay in your comfort zone.

The Communicating Control provides enhanced zoning control capabilities to meet the individual comfort requirements in each area of your home more consistently and efficiently.