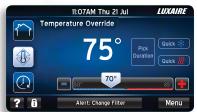

#### Get comfortable. Faster.

The exclusive "Quick Heat and Cool" feature allows you to "speed up" either the heating or cooling mode by temporarily putting your system at the highest capacity.