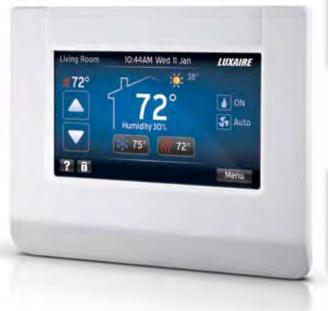

#### An inspired design.

Inspired by the ease-of-use and readability of today's cutting-edge touch screen devices, the stylish Communicating Control gives you a user-friendly, high-definition, multilingual\* touch screen tool to keep your home environment comfortable year-round.

#### Enjoy your indoor climate.

The Communicating Control provides enhanced control capabilities to satisfy your unique comfort needs and maintain your indoor climate consistently and efficiently.