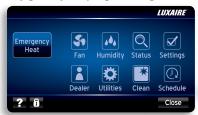

#### Say goodbye to programming hassles.

The Communicating Control makes programming and controlling your home comfort system quick and simple, thanks to intuitive, easy-to-follow touch screens.

#### It's easy to remember.

Keeping your system in tip-top shape has never been easier, thanks to convenient reminders that keep you in the loop on system status and routine maintenance.

#### Stay in your comfort zone.

The Communicating Control provides enhanced zoning control capabilities to meet the individual comfort requirements in each area of your home more consistently and efficiently.