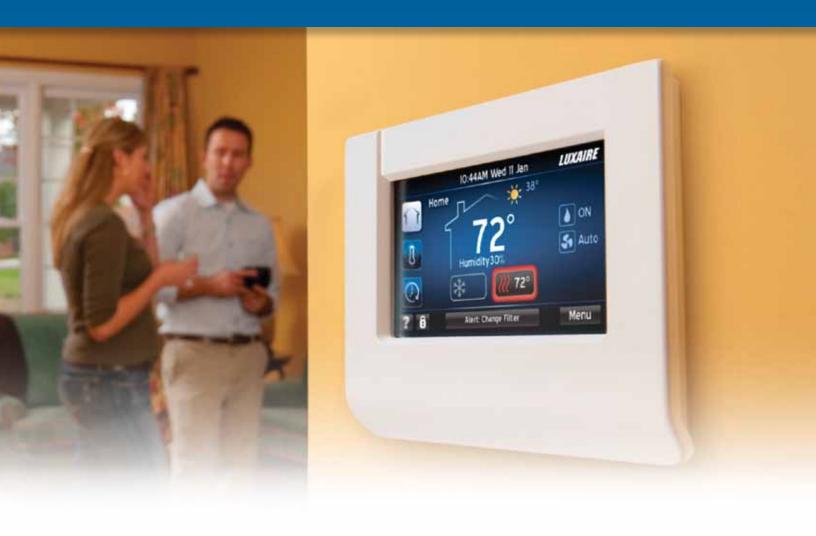

### Now a simple touch makes your entire home more comfortable.

Finally, true home comfort is no sweat thanks to the revolutionary Luxaire® Acclimate™ Residential Communicating Control. Unlike traditional thermostats, the control reaches out and "talks" to every smart Luxaire® device in your comfort system to ensure each is working together at maximum efficiency. From your air conditioner, to your furnace, to other system accessories, you'll find the Communicating Control sets a new standard in sophistication and ease-of-use to create the best comfort level for your lifestyle.

## Get outstanding comfort with advanced features that raise your comfort level.

With the Luxaire® Acclimate™ Residential Communicating Control, you get the simplicity and elegance of touch screen control. Meanwhile, your system gets the intelligent instructions it needs to make sure each part is contributing to whole home comfort.

#### An inspired design.

Inspired by the ease-of-use and readability of today's cutting-edge touch screen devices, the stylish Communicating Control gives you a user-friendly, high-definition, multilingual\* touch screen tool to keep your home environment comfortable year-round.

#### Say goodbye to programming hassles.

The Communicating Control makes programming and controlling your home comfort system quick and simple, thanks to intuitive, easy-to-follow touch screens.