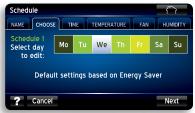

#### Say goodbye to programming hassles.

The Communicating Control makes programming and controlling your home comfort system quick and simple, thanks to intuitive, easy-to-follow touch screens.

#### Stay in your comfort zone.

The Communicating Control provides enhanced zoning control capabilities to meet the individual comfort requirements in each area of your home more consistently and efficiently.