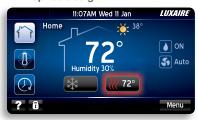

#### Enjoy your indoor climate.

The Communicating Control provides enhanced control capabilities to satisfy your unique comfort needs and maintain your indoor climate consistently and efficiently.

#### It's easy to remember.

Keeping your system in tip-top shape has never been easier, thanks to convenient reminders that keep you in the loop on system status and routine maintenance.