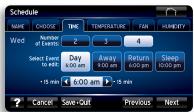

#### Say goodbye to programming hassles.

The Communicating Control makes programming and controlling your home comfort system quick and simple, thanks to intuitive, easy-to-follow touch screens.

#### Relax while you're away.

With the Communicating Control, you can easily program multiple custom and vacation schedules for convenience and energy savings.